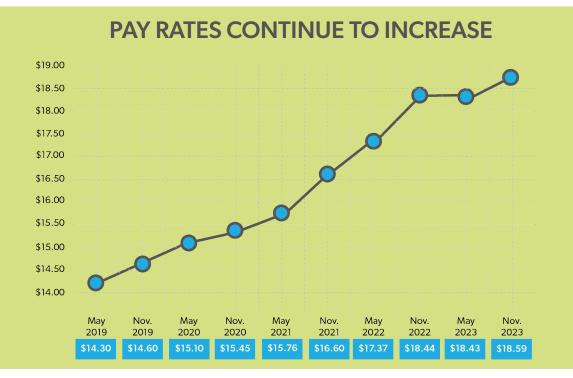

### PAY RATES INCREASED BY \$4.52 OVER 4 YEARS

Sources: Wisconsin Department of Workforce Development; QTI pay rates based on placed candidates in the Madison, WI market.