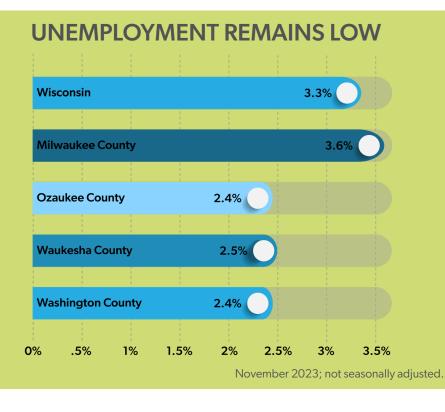

### PAY RATES UP SLIGHTLY FROM MAY 2023

November 2023; not seasonally adjusted.

| Wisconsin         |             | 3.3%       |
|-------------------|-------------|------------|
|                   |             |            |
| Dodge County      | 2.4%        |            |
|                   |             |            |
| Columbia County   | 2.3%        |            |
|                   |             |            |
| Jefferson County  | 2.4%        |            |
|                   |             |            |
| Washington County | 2.4%        |            |
|                   |             |            |
| 0% .5% 1%         | 1.5% 2% 2.5 | 5% 3% 3.5% |