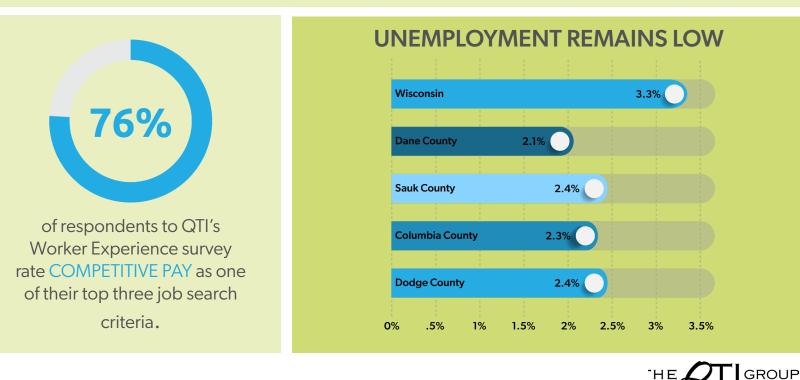

### PAY RATES UP SLIGHTLY FROM MAY 2023

November 2023; not seasonally adjusted.

| Wisconsin         |             | 3.3%       |
|-------------------|-------------|------------|
|                   |             |            |
| Dodge County      | 2.4%        |            |
|                   |             |            |
| Columbia County   | 2.3%        |            |
|                   |             |            |
| Jefferson County  | 2.4%        |            |
|                   |             |            |
| Washington County | 2.4%        |            |
|                   |             |            |
| 0% .5% 1%         | 1.5% 2% 2.5 | 5% 3% 3.5% |

# **EMPLOYMENT MARKET SNAPSHOT** South Central Wisconsin - Light Industrial Positions

of respondents to QTI's Worker Experience survey rate COMPETITIVE PAY as one of their top three job search criteria.