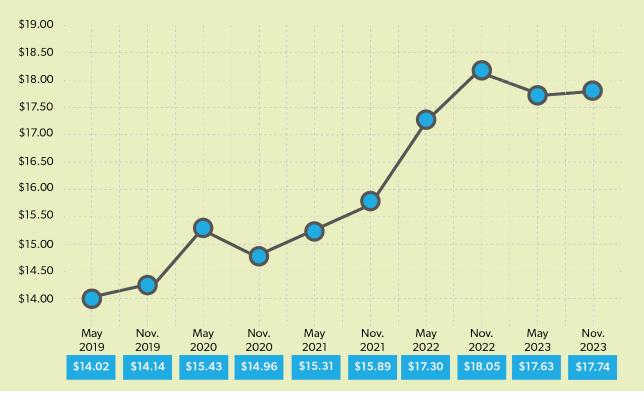

### PAY RATES INCREASED BY \$4.52 OVER 4 YEARS

Sources: Wisconsin Department of Workforce Development; QTI pay rates based on placed candidates in the Madison, WI market.