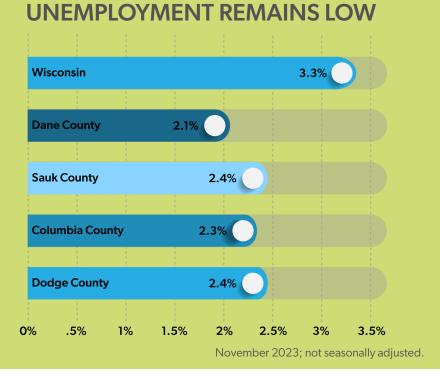

# **EMPLOYMENT MARKET SNAPSHOT** South Central Wisconsin - Light Industrial Positions

of respondents to QTI's Worker Experience survey rate COMPETITIVE PAY as one of their top three job search criteria.