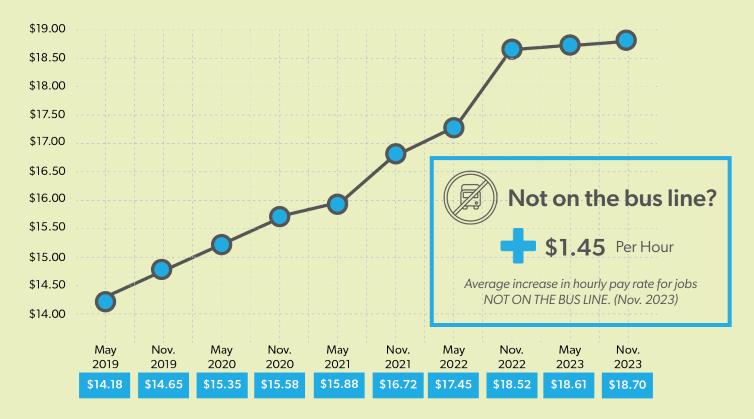

### PAY RATES INCREASED BY \$4.52 OVER 4 YEARS

Sources: Wisconsin Department of Workforce Development; QTI pay rates based on placed candidates in the Madison, WI market.

#### TRANSPORTATION MATTERS

Average pay rate for jobs not on the bus line. (*Nov. 2023*)

Average pay rate for jobs on the bus line. (*Nov. 2023*)

Worker Experience survey rate COMPETITIVE PAY as one of their top three job search criteria.