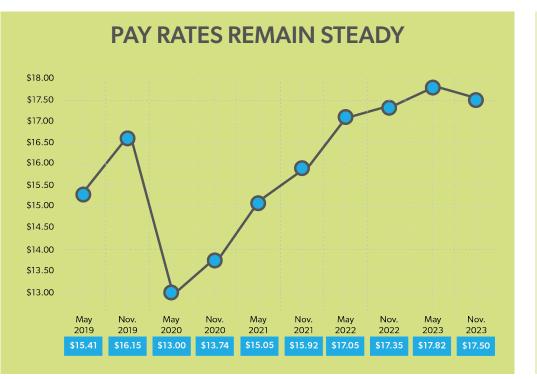

### PAY RATES INCREASED BY \$4.52 OVER 4 YEARS

Sources: Wisconsin Department of Workforce Development; QTI pay rates based on placed candidates in the Madison, WI market.